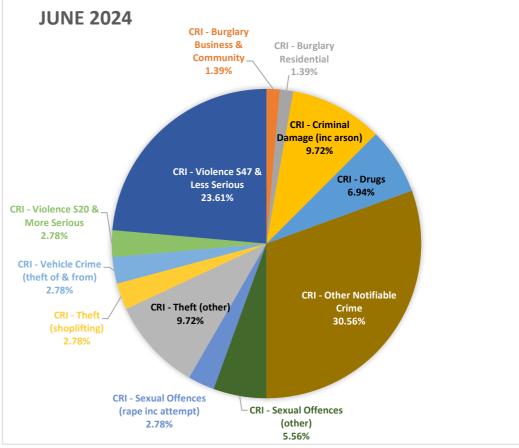

| <u>Saltash Town (</u> Pill BS2C, Essa BS2F,<br>Burraton BS2G, St Stephens BS2H) | <u>Jun-23</u> | <u>Jun-24</u> | <u>Difference</u> | <u>%</u><br>Increase |
|---------------------------------------------------------------------------------|---------------|---------------|-------------------|----------------------|
| CRI - Blackmail                                                                 | 1             |               | -1                | -100%                |
| CRI - Burglary Business & Community                                             | 1             | 1             | 0                 | 0%                   |
| CRI - Burglary Residential                                                      |               | 1             |                   | Increase             |
| CRI - Criminal Damage (inc arson)                                               | 9             | 7             | -2                | -22%                 |
| CRI - Drugs                                                                     | 1             | 5             | 4                 | 400%                 |
| CRI - Firearms                                                                  | 1             |               | -1                | -100%                |
| CRI - Fraud & Forgery                                                           |               |               |                   |                      |
| CRI - Kidnapping                                                                |               |               |                   |                      |
| CRI - Money Laundering                                                          |               |               |                   |                      |
| CRI - Other Notifiable Crime                                                    | 7             | 22            | 15                | 214%                 |
| CRI - Robbery                                                                   |               |               |                   |                      |
| CRI - Sexual Offences (other)                                                   | 8             | 4             | -4                | -50%                 |
| CRI - Sexual Offences (rape inc attempt)                                        | 4             | 2             | -2                | -50%                 |
| CRI -Theft (Cycle)                                                              |               |               |                   |                      |
| CRI - Theft (other)                                                             | 10            | 7             | -3                | -30%                 |
| CRI - Theft (shoplifting)                                                       |               | 2             | 2                 | Increase             |
| CRI - Vehicle Crime (theft of & from)                                           | 4             | 2             | -2                | -50%                 |
| CRI - Violence S20 & More Serious                                               | 1             | 2             | 1                 | 100%                 |
| CRI - Violence S47 & Less Serious                                               | 40            | 17            | -23               | -58%                 |
| TOTAL                                                                           | <u>87</u>     | <u>72</u>     | <u>-15</u>        | -17%                 |